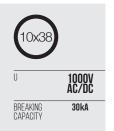

| 10x35                |                |
|----------------------|----------------|
| U                    | 1000V<br>AC/DC |
| BREAKING<br>CAPACITY | 30kA           |

| <b>In</b><br>(A) | REFERENCE | PACKING<br>Uni /BOX |
|------------------|-----------|---------------------|
| 0,44             | 416005    | 10                  |