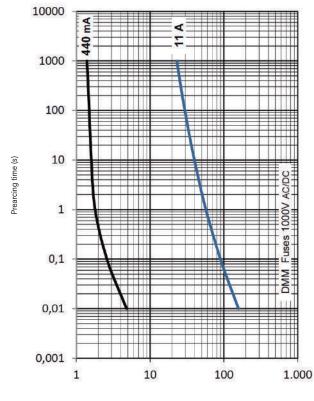

## t-I CHARACTERISTICS

Prospective current (r.m.s. A)

## MULTIMETERS PROTECTION FUSE LINKS

**CYL**multimeters
fuse links

DMM fuse links are specially designed for the protection of multimeters. They have fast acting characteristics and are available in two rated currents: 0,44A (440 mA) and 11A. Intended to carry 100% of rated current continuously. Maximum working voltage is 1000V AC/DC.